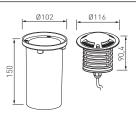

#### **Features**

Body made of die-cast aluminium with stainless steel front. 8mm tempered glass protection screen. The adjustable version holds loads up to 780Kg and up to 2.500Kg in case of the fixed version. Versions for grazing lighting in one, two or four openings, with capacity to hold up to 2.000Kg.

It is supplied with a 0.5mts connection cable. It is supplied with PVC niche. LED and equipment incorporated.

The adjustable version has an outdoor gobo for adjustment.

Iberostar Hotel, Mexico

### Installation

Recessed floor

Housing included

Fixed Resistance 2.500Kg

LED and control gear included

20°

376 lm - 3000K **11.5202.0031.20** 478 lm - 4000K **11.5202.0041.20** 

Orientable 30° Resistance 780Kg