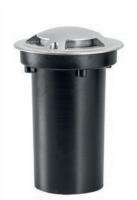

Small-Up is a set of recessed LED with an outer ring of stainless steel designed for floorings. Can be installed both outdoors and indoors. Its function is to illuminate and signal passageways.

#### **Features**

Body made of die-cast aluminium with stainless steel front. 8mm tempered glass protection screen. The adjustable version holds loads up to 780Kg and up to 2.500Kg in case of the fixed version. Versions for grazing lighting in one, two or four openings, with capacity to hold up to 2.000Kg.

It is supplied with a 0.5mts connection cable. It is supplied with PVC niche. LED and equipment incorporated.

The adjustable version has an outdoor gobo for adjustment.

Iberostar Hotel, Mexico