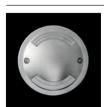

Small-Up is a set of recessed LED with an outer ring of stainless steel designed for floorings. Can be installed both outdoors and indoors. Its function is to illuminate and signal passageways.

#### **Features**

Body made of die-cast aluminium with stainless steel front. 8mm tempered glass protection screen. The adjustable version holds loads up to 780Kg and up to 2.500Kg in case of the fixed version. Versions for grazing lighting in one, two or four openings, with capacity to hold up to 2.000Kg.

It is supplied with a 0.5mts connection cable. It is supplied with PVC niche. LED and equipment incorporated.

The adjustable version has an outdoor gobo for adjustment.

Iberostar Hotel, Mexico