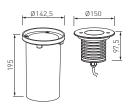

### Installation

Recessed floor

Housing included

Fixed Resistance 2.500Kg

LED and control gear included

20°

376 lm - 3000K **11.5202.0031.20** 478 lm - 4000K **11.5202.0041.20** 

Orientable 30° Resistance 780Kg

LED and control gear included

20°

376 lm - 3000K **11.5202.0032.20** 478 lm - 4000K **11.5202.0042.20** 

Resistance 2.000Kg

LED and control gear included

6W 1 beam

376 lm - 3000K **11.5180.0031.22** 478 lm - 4000K **11.5180.0041.22** 