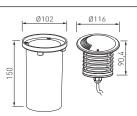

### Installation

Recessed floor

Housing included

Fixed Resistance 2.500Kg

LED and control gear included

20°

376 lm - 3000K **11.5202.0031.20** 478 lm - 4000K **11.5202.0041.20** 

Orientable 30° Resistance 780Kg

LED and control gear included

20°

376 lm - 3000K **11.5202.0032.20** 478 lm - 4000K **11.5202.0042.20** 

Resistance 2.000Kg

LED and control gear included

6W 1 beam

376 lm - 3000K **11.5180.0031.22** 478 lm - 4000K **11.5180.0041.22** 