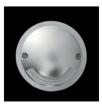

Small-Up is a set of recessed LED with an outer ring of stainless steel designed for floorings. Can be installed both outdoors and indoors. Its function is to illuminate and signal passageways.

#### **Features**

Body made of die-cast aluminium with stainless steel front. 8mm tempered glass protection screen. The adjustable version holds loads up to 780Kg and up to 2.500Kg in case of the fixed version. Versions for grazing lighting in one, two or four openings, with capacity to hold up to 2.000Kg.

It is supplied with a 0.5mts connection cable. It is supplied with PVC niche. LED and equipment incorporated.

The adjustable version has an outdoor gobo for adjustment.

Iberostar Hotel, Mexico