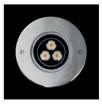

Small-Up is a set of recessed LED with an outer ring of stainless steel designed for floorings. Can be installed both outdoors and indoors. Its function is to illuminate and signal passageways.

#### **Features**

Body made of die-cast aluminium with stainless steel front. 8mm tempered glass protection screen. The adjustable version holds loads up to 780Kg and up to 2.500Kg in case of the fixed version. Versions for grazing lighting in one, two or four openings, with capacity to hold up to 2.000Kg.

It is supplied with a 0.5mts connection cable. It is supplied with PVC niche. LED and equipment incorporated.

The adjustable version has an outdoor gobo for adjustment.

Iberostar Hotel, Mexico