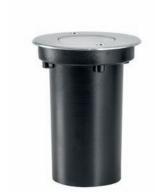

#### **Features**

Body made of die-cast aluminium with stainless steel front. 8mm tempered glass protection screen. The adjustable version holds loads up to 780Kg and up to 2.500Kg in case of the fixed version. Versions for grazing lighting in one, two or four openings, with capacity to hold up to 2.000Kg.

It is supplied with a 0.5mts connection cable. It is supplied with PVC niche. LED and equipment incorporated.

The adjustable version has an outdoor gobo for adjustment.

Iberostar Hotel, Mexico

### Installation

Recessed floor

Housing included

Fixed Resistance 2.500Kg

LED and control gear included

20°

376 lm - 3000K **11.5202.0031.20** 478 lm - 4000K **11.5202.0041.20** 

Orientable 30° Resistance 780Kg