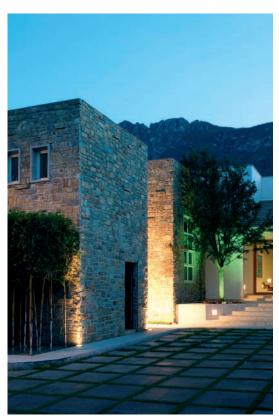

Small-Up is a set of recessed LED with an outer ring of stainless steel designed for floorings. Can be installed both outdoors and indoors. Its function is to illuminate and signal passageways.

It is supplied with a 0.5mts connection cable. It is supplied with PVC niche. LED and equipment incorporated.

The adjustable version has an outdoor gobo for adjustment.

Iberostar Hotel, Mexico