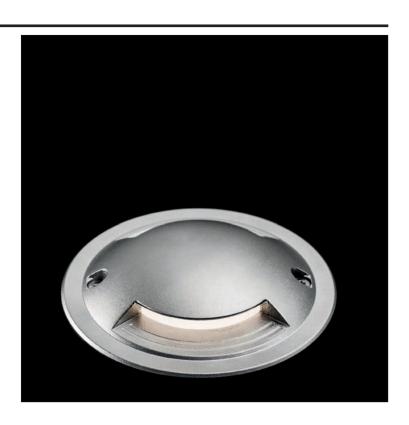

Small-Up is a set of recessed LED with an outer ring of stainless steel designed for floorings. Can be installed both outdoors and indoors. Its function is to illuminate and signal passageways.

#### **Features**

Body made of die-cast aluminium with stainless steel front. 8mm tempered glass protection screen. The adjustable version holds loads up to 780Kg and up to 2.500Kg in case of the fixed version. Versions for grazing lighting in one, two or four openings, with capacity to hold up to 2.000Kg.