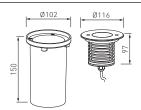

### Installation

Recessed floor

Housing included

Fixed Resistance 2.500Kg

LED and control gear included

20°

376 lm - 3000K **11.5202.0031.20** 478 lm - 4000K **11.5202.0041.20** 

Orientable 30° Resistance 780Kg

It is supplied with a 0.5mts connection cable. It is supplied with PVC niche. LED and equipment incorporated.

The adjustable version has an outdoor gobo for adjustment.

Iberostar Hotel, Mexico