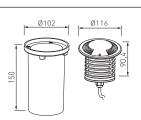

### Installation

Recessed floor

Housing included

Fixed Resistance 2.500Kg

LED and control gear included

20°

376 lm - 3000K **11.5202.0031.20** 478 lm - 4000K **11.5202.0041.20** 

Orientable 30° Resistance 780Kg

LED and control gear included

20°

376 lm - 3000K **11.5202.0032.20** 478 lm - 4000K **11.5202.0042.20** 

Resistance 2.000Kg

LED and control gear included

6W 1 beam

376 lm - 3000K **11.5180.0031.22** 478 lm - 4000K **11.5180.0041.22** 

Resistance 2.000Kg

LED and control gear included

6W

2 beams

376 lm - 3000K **11.5180.0032.22** 478 lm - 4000K **11.5180.0042.22** 

Resistance 2.000Kg

LED and control gear included

6W 4 beams

376 lm - 3000K **11.5180.0033.22** 478 lm - 4000K **11.5180.0043.22** 