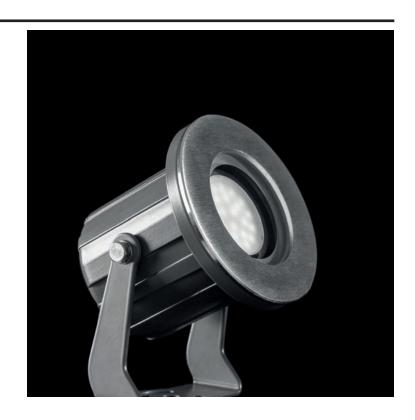

1.4 Spotlights

Single

Single is a small LED projector. Suitable for localised lighting, easy to integrate in the greenery of a garden.

#### **Features**

Body built in cast aluminium, painted in anthracite grey for outdoor environments. It incorporates a 3mm tempered glass, stainless steel top cover, and it is supplied with a 1.5mts connection cable.

It can be installed directly onto the ground on soft soils by using a stake.

Spike included.