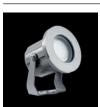

1.4 Spotlights

Single

Single is a small LED projector. Suitable for localised lighting, easy to integrate in the greenery of a garden.

#### **Features**

Body built in cast aluminium, painted in anthracite grey for outdoor environments. It incorporates a 3mm tempered glass, stainless steel top cover, and it is supplied with a 1.5mts connection cable.