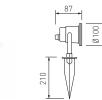

## Installation

Floor

Features

Requires control gear

LED GU10

Spike included

For LED lamp

Max. 35W **11.0779.0001.22**