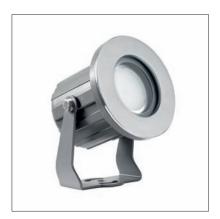

1.4 Spotlights

Single

Single is a small LED projector. Suitable for localised lighting, easy to integrate in the greenery of a garden.

#### **Features**

Body built in cast aluminium, painted in anthracite grey for outdoor environments. It incorporates a 3mm tempered glass, stainless steel top cover, and it is supplied with a 1.5mts connection cable.

It can be installed directly onto the ground on soft soils by using a stake.

Spike included.