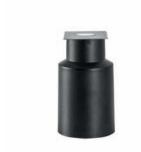

#### **Features**

Recessed luminaire with injected aluminium body, painted with protection for the outdoors. Stainless steel front in two versions, round and square. Tempered 5mm thick glass. It holds a weight of 780Kg. It is supplied with PVC niche. 20-degree opening angle. It is supplied with a 0.5mts connection cable.

IP68 version available, suitable for submersible installations.

Built-in system, except for submersible versions.

Mini-up

Iberostar hotel, Mexico