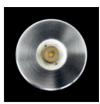

Mini-up is a full program of small recessed lights with LED in various colours, that provides low level perimeter illumination for safe orientation as step or exit signing, etc. Available in round and square shapes, Mini-Up is most suitable on walkways areas and has a variety of uses.

#### **Features**

Recessed luminaire with injected aluminium body, painted with protection for the outdoors. Stainless steel front in two versions, round and square. Tempered 5mm thick glass. It holds a weight of 780Kg. It is supplied with PVC niche. 20-degree opening angle. It is supplied with a 0.5mts connection cable.

IP68 version available, suitable for submersible installations.

Built-in system, except for submersible versions.

Mini-up

Iberostar hotel, Mexico