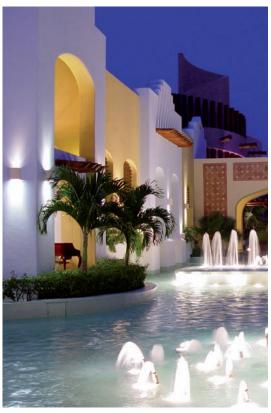

IP68 version available, suitable for submersible installations.

Built-in system, except for submersible versions.

Mini-up

Iberostar hotel, Mexico