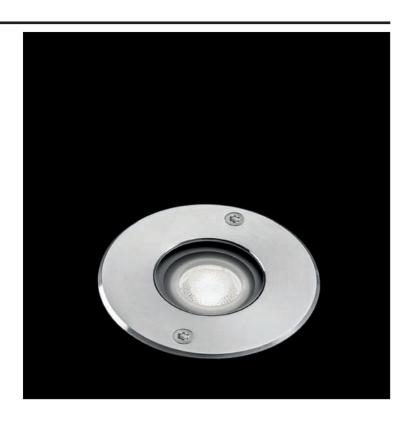

Mini-up is a full program of small recessed lights with LED in various colours, that provides low level perimeter illumination for safe orientation as step or exit signing, etc. Available in round and square shapes, Mini-Up is most suitable on walkways areas and has a variety of uses.

#### **Features**

Recessed luminaire with injected aluminium body, painted with protection for the outdoors. Stainless steel front in two versions, round and square. Tempered 5mm thick glass. It holds a weight of 780Kg. It is supplied with PVC niche. 20-degree opening angle. It is supplied with a 0.5mts connection cable.

IP68 version available, suitable for submersible installations.

Built-in system, except for submersible versions.

Mini-up

Iberostar hotel, Mexico