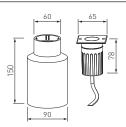

#### **Features**

Recessed luminaire with injected aluminium body, painted with protection for the outdoors. Stainless steel front in two versions, round and square. Tempered 5mm thick glass. It holds a weight of 780Kg. It is supplied with PVC niche. 20-degree opening angle. It is supplied with a 0.5mts connection cable.

## Installation

Recessed

Housing included

Resistance 780Kg

LED and control gear included

3W 20° drill Ø 90 120 lm -3000K **11.5200.0031.20** 139 lm - 4000K **11.5200.0041.20** 

Resistance 780Kg

LED and control gear included