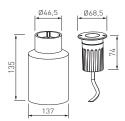

#### **Features**

Recessed luminaire with injected aluminium body, painted with protection for the outdoors. Stainless steel front in two versions, round and square. Tempered 5mm thick glass. It holds a weight of 780Kg. It is supplied with PVC niche. 20-degree opening angle. It is supplied with a 0.5mts connection cable.

## Installation

Recessed

Housing included

Resistance 780Kg

LED and control gear included

3W 20° drill Ø 90 120 lm -3000K **11.5200.0031.20** 139 lm - 4000K **11.5200.0041.20** 

Resistance 780Kg

LED and control gear included

3W 20° drill Ø 90 120 lm - 3000K **11.5200.0032.20** 139 lm - 4000K **11.5200.0042.20** 

LED and control gear included

2,6W 20° drill Ø 136 139 lm - 3000K **11.5200.0033.20** 174 lm - 4000K **11.5200.0043.20** 