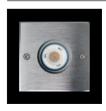

Mini-up is a full program of small recessed lights with LED in various colours, that provides low level perimeter illumination for safe orientation as step or exit signing, etc. Available in round and square shapes, Mini-Up is most suitable on walkways areas and has a variety of uses.

#### **Features**

Recessed luminaire with injected aluminium body, painted with protection for the outdoors. Stainless steel front in two versions, round and square. Tempered 5mm thick glass. It holds a weight of 780Kg. It is supplied with PVC niche. 20-degree opening angle. It is supplied with a 0.5mts connection cable.

IP68 version available, suitable for submersible installations.

Built-in system, except for submersible versions.

Mini-up

Iberostar hotel, Mexico