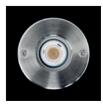

Mini-up is a full program of small recessed lights with LED in various colours, that provides low level perimeter illumination for safe orientation as step or exit signing, etc. Available in round and square shapes, Mini-Up is most suitable on walkways areas and has a variety of uses.

#### **Features**

Recessed luminaire with injected aluminium body, painted with protection for the outdoors. Stainless steel front in two versions, round and square. Tempered 5mm thick glass. It holds a weight of 780Kg. It is supplied with PVC niche. 20-degree opening angle. It is supplied with a 0.5mts connection cable.

IP68 version available, suitable for submersible installations.

Built-in system, except for submersible versions.

Mini-up

Iberostar hotel, Mexico