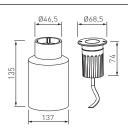

#### **Features**

Recessed luminaire with injected aluminium body, painted with protection for the outdoors. Stainless steel front in two versions, round and square. Tempered 5mm thick glass. It holds a weight of 780Kg. It is supplied with PVC niche. 20-degree opening angle. It is supplied with a 0.5mts connection cable.

## Installation

Recessed

Housing included

Resistance 780Kg

LED and control gear included

3W 20° drill Ø 90 120 lm -3000K **11.5200.0031.20** 139 lm - 4000K **11.5200.0041.20** 

Resistance 780Kg

LED and control gear included

3W 20° drill Ø 90 120 lm - 3000K **11.5200.0032.20** 139 lm - 4000K **11.5200.0042.20** 

LED and control gear included

2,6W 20° drill Ø 136 139 lm - 3000K **11.5200.0033.20** 174 lm - 4000K **11.5200.0043.20** 