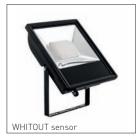

## Installation

Walls, ceilings

LED and control gear included

9 2

9,2W 100° 1269 lm 4000K **11.5100.1401.04**  9,2W 100° 1269 lm SENSOR

4000K **11.5100.1409.04** 

25W 100° 3292 lm 4000K **11.5100.3401.04**  25W 100° 3292 lm SENSOR 4000K **11.5100.3409.04** 