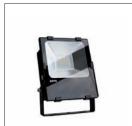

LED and control gear included

LED and control gear included

45W 110° 6344 lm 4000K **5100/L284/204** 

90W 110° 12186 lm 4000K **5100/L384/204** 

LED and control gear included

180W 110° 25092 lm 4000K **5100/L484/204** 