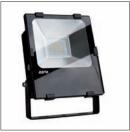

**1.**5 Spotlights Fargo

External LED spotlights suitable for hard to reach areas, facades, fences, roofs... The construction materials are resistant to weathering and vandalism.

#### **Features**

Body built in aluminium. Protective glass. Suitable to be surface mounted in walls, ceilings.

## Installation

Walls, ceilings

LED and control gear included

9 2

9,2W 100° 1269 lm 4000K **11.5100.1401.04**  9,2W 100° 1269 lm SENSOR

4000K **11.5100.1409.04** 

25W 100° 3292 lm 4000K **11.5100.3401.04**  25W 100° 3292 lm SENSOR 4000K **11.5100.3409.04** 