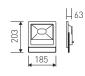

**1.**5 Spotlights Fargo

External LED spotlights suitable for hard to reach areas, facades, fences, roofs... The construction materials are resistant to weathering and vandalism.

#### **Features**

Body built in aluminium. Protective glass. Suitable to be surface mounted in walls, ceilings.

## Installation

Walls, ceilings

LED and control gear included

9 2

9,2W 100° 1269 lm 4000K **11.5100.1401.04**  9,2W 100° 1269 lm SENSOR

4000K **11.5100.1409.04** 

25W 100° 3292 lm 4000K **11.5100.3401.04**  25W 100° 3292 lm SENSOR 4000K **11.5100.3409.04** 