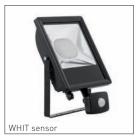

## Installation

Walls, ceilings

LED and control gear included

9 2

9,2W 100° 1269 lm 4000K **11.5100.1401.04**  9,2W 100° 1269 lm SENSOR

4000K **11.5100.1409.04** 

25W 100° 3292 lm 4000K **11.5100.3401.04**  25W 100° 3292 lm SENSOR 4000K **11.5100.3409.04** 