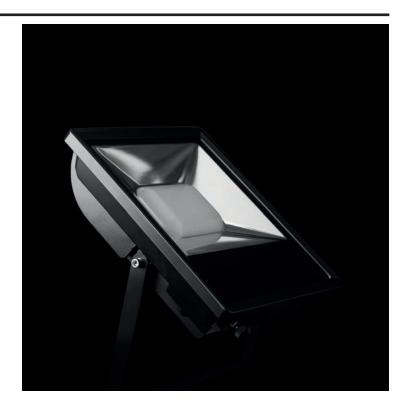

**1.**5 Spotlights Fargo

External LED spotlights suitable for hard to reach areas, facades, fences, roofs... The construction materials are resistant to weathering and vandalism.

#### **Features**

Body built in aluminium. Protective glass. Suitable to be surface mounted in walls, ceilings.