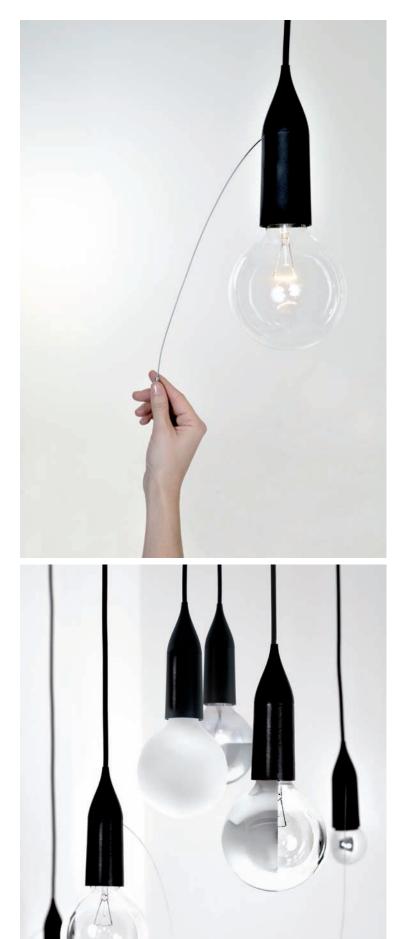

2

Araña is a project born from the collaboration between Jean Nouvel and Troll. Araña gives total freedom for each client to become the creator of his or her own style.

The idea is to be able to place the lighting system wherever desired, with the final design depending on the creativity of each person. Araña is an adventurous lighting solution, which challenges the individual's creativity and imagination to create their own style with total freedom... a style of lighting with total freedom.

## Luminaires

Suspended luminaires by cables joined to the connection box which allow the point of light to be placed at the desired position, height and intensity.

• The system has several types of luminaires: simple; with dimmer feature; with height regulator. Also available are fixing elements and expandable which make the system more flexible.