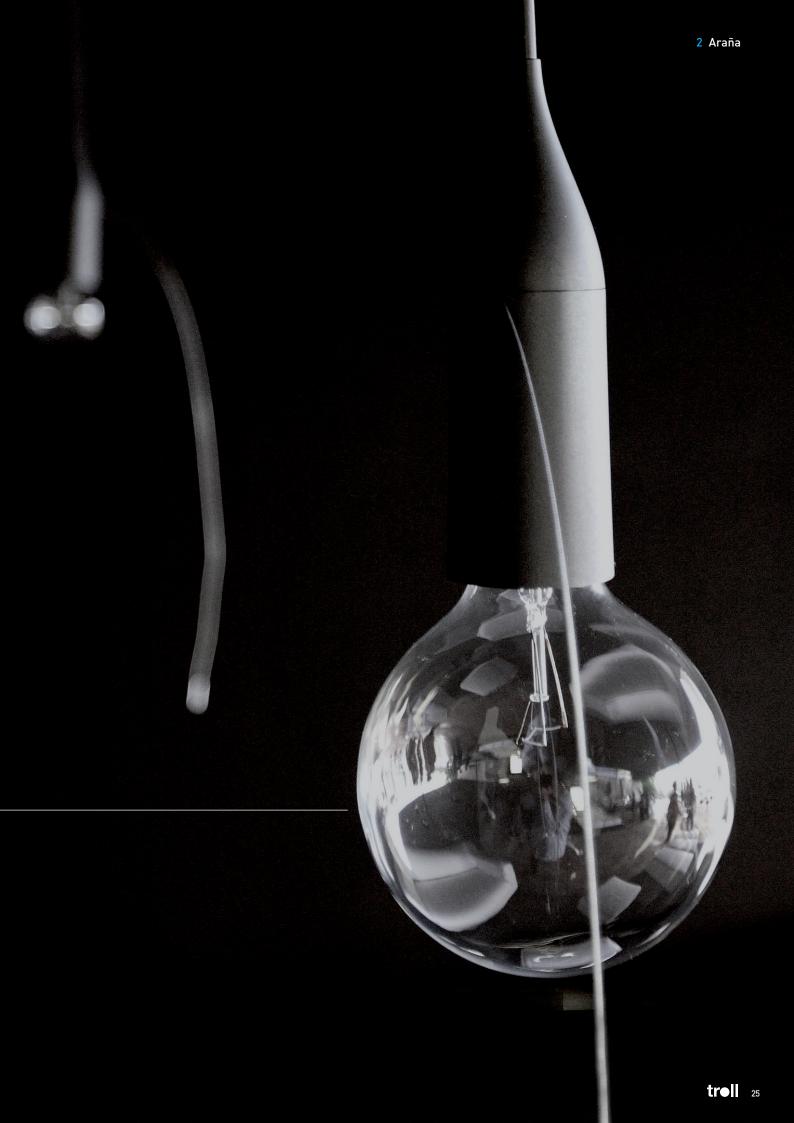

## Luminaires

Suspended luminaires by cables joined to the connection box which allow the point of light to be placed at the desired position, height and intensity.

• The system has several types of luminaires: simple; with dimmer feature; with height regulator. Also available are fixing elements and expandable which make the system more flexible.

E27 LED lamps with differents shapes.