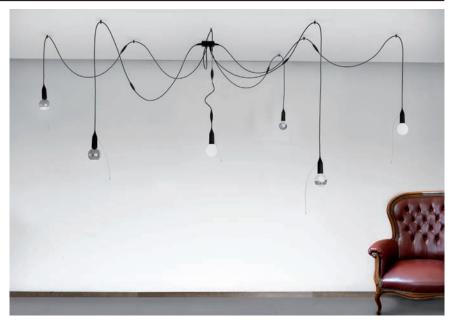

2

Araña is a project born from the collaboration between Jean Nouvel and Troll. Araña gives total freedom for each client to become the creator of his or her own style.

The idea is to be able to place the lighting system wherever desired, with the final design depending on the creativity of each person. Araña is an adventurous lighting solution, which challenges the individual's creativity and imagination to create their own style with total freedom... a style of lighting with total freedom.

#### Box

Connection element, easily-installed on the ceiling and allowing up to 10 luminaires to be simultaneously connected depending on lighting and aesthetic requirements.

## Luminaires

Suspended luminaires by cables joined to the connection box which allow the point of light to be placed at the desired position, height and intensity.

• The system has several types of luminaires: simple; with dimmer feature; with height regulator. Also available are fixing elements and expandable which make the system more flexible.