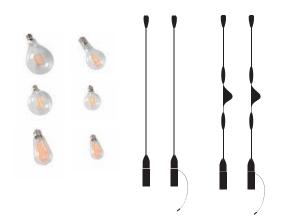

## Luminaires

Suspended luminaires by cables joined to the connection box which allow the point of light to be placed at the desired position, height and intensity.

• The system has several types of luminaires: simple; with dimmer feature; with height regulator. Also available are fixing elements and expandable which make the system more flexible.

E27 LED lamps with differents shapes.

# 

Suspended luminaire

# Suspended dimmer

luminaire E27 max.70W **5200D** 

LED E27

585 1

Suspended . luminaire with height regulation E27 max.70 5200/P

# 

Suspended dimmer luminaire with height regulation E27 max.70W 5200D/P