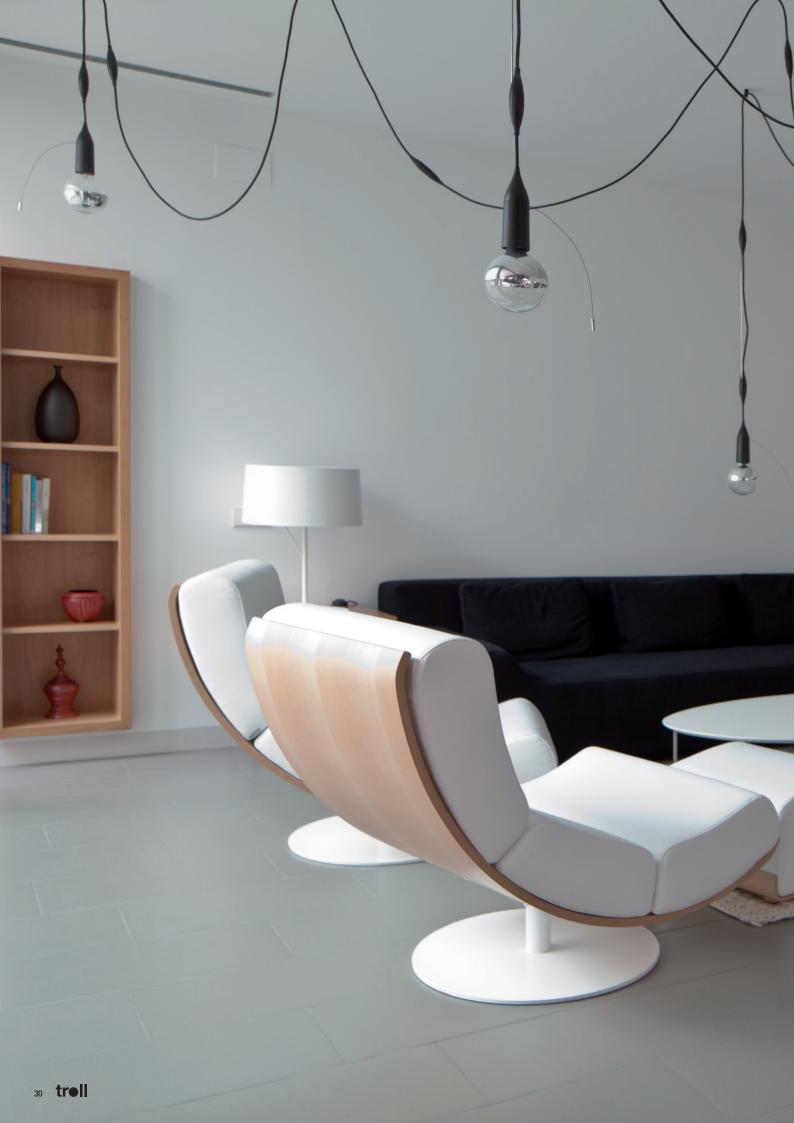

2

Araña is a project born from the collaboration between Jean Nouvel and Troll. Araña gives total freedom for each client to become the creator of his or her own style.

The idea is to be able to place the lighting system wherever desired, with the final design depending on the creativity of each person. Araña is an adventurous lighting solution, which challenges the individual's creativity and imagination to create their own style with total freedom... a style of lighting with total freedom.

## Luminaires

Suspended luminaires by cables joined to the connection box which allow the point of light to be placed at the desired position, height and intensity.

• The system has several types of luminaires: simple; with dimmer feature; with height regulator. Also available are fixing elements and expandable which make the system more flexible.

#### Accessories

Fixing points to suspend and place the luminaire where desired.

• Elements which allow for luminaire to be extended to area to be lit. Cable length 1.5 metres.

• Finish: White, Black