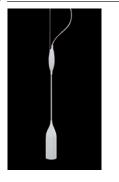

## Luminaires

Suspended luminaires by cables joined to the connection box which allow the point of light to be placed at the desired position, height and intensity.

• The system has several types of luminaires: simple; with dimmer feature; with height regulator. Also available are fixing elements and expandable which make the system more flexible.

E27 LED lamps with differents shapes.

# 

Suspended luminaire