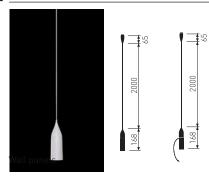

## Luminaires

Suspended luminaires by cables joined to the connection box which allow the point of light to be placed at the desired position, height and intensity.

• The system has several types of luminaires: simple; with dimmer feature; with height regulator. Also available are fixing elements and expandable which make the system more flexible.

#### Accessories

Fixing points to suspend and place the luminaire where desired.

• Elements which allow for luminaire to be extended to area to be lit. Cable length 1.5 metres.

• Finish: White, Black

# 

Suspended luminaire