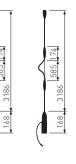

# Suspended dimmer

luminaire E27 max.70W **5200D** 

LED E27

585 1

Suspended . luminaire with height regulation E27 max.70 5200/P

# 

Suspended dimmer luminaire with height regulation E27 max.70W 5200D/P