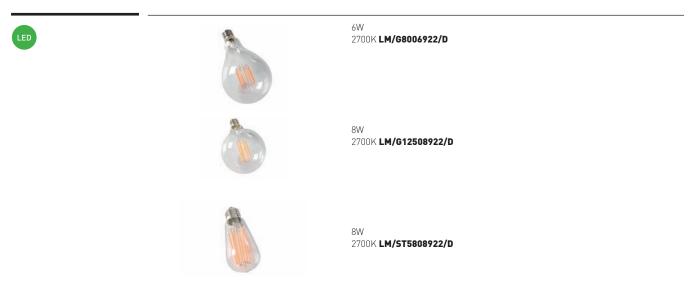

h make the system more flexible.

E27 LED lamps with differents shapes.



#### Accessories

Fixing points to suspend and place the luminaire where desired.

• Elements which allow for luminaire to be extended to area to be lit. Cable length 1.5 metres.

• Finish: White, Black





# Architectural

Features





To complete the product reference, add finish

Box





# 

2

10 covers per box are included 20/5200



Luiminaires







# 

Suspended luminaire

# Suspended dimmer

luminaire E27 max.70W **5200D** 

LED E27





585 1

Suspended . luminaire with height regulation E27 max.70 5200/P

# 

Suspended dimmer luminaire with height regulation E27 max.70W 5200D/P

## Accessories



Fixing point 21/5200 Each unit comprises 5 pieces



Extension element 22/5200

Lamps E27 (not dimmable)





Kursaal, Spain