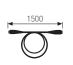

#### Accessories

Fixing points to suspend and place the luminaire where desired.

• Elements which allow for luminaire to be extended to area to be lit. Cable length 1.5 metres.

• Finish: White, Black

## Accessories

Fixing point 21/5200 Each unit comprises 5 pieces

Extension element 22/5200

Lamps E27 (not dimmable)

Kursaal, Spain