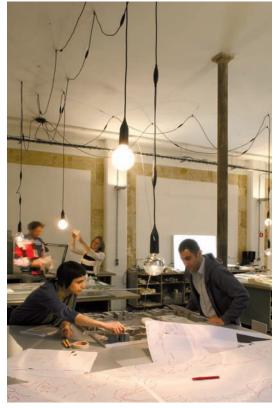

2

Araña is a project born from the collaboration between Jean Nouvel and Troll. Araña gives total freedom for each client to become the creator of his or her own style.

The idea is to be able to place the lighting system wherever desired, with the final design depending on the creativity of each person. Araña is an adventurous lighting solution, which challenges the individual's creativity and imagination to create their own style with total freedom... a style of lighting with total freedom.

#### Box

Connection element, easily-installed on the ceiling and allowing up to 10 luminaires to be simultaneously connected depending on lighting and aesthetic requirements.