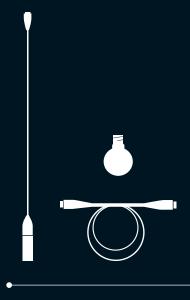

## Luminaires

Suspended luminaires by cables joined to the connection box which allow the point of light to be placed at the desired position, height and intensity.

• The system has several types of luminaires: simple; with dimmer feature; with height regulator. Also available are fixing elements and expandable which make the system more flexible.

E27 LED lamps with differents shapes.

#### Accessories

Fixing points to suspend and place the luminaire where desired.

• Elements which allow for luminaire to be extended to area to be lit. Cable length 1.5 metres.

• Finish: White, Black