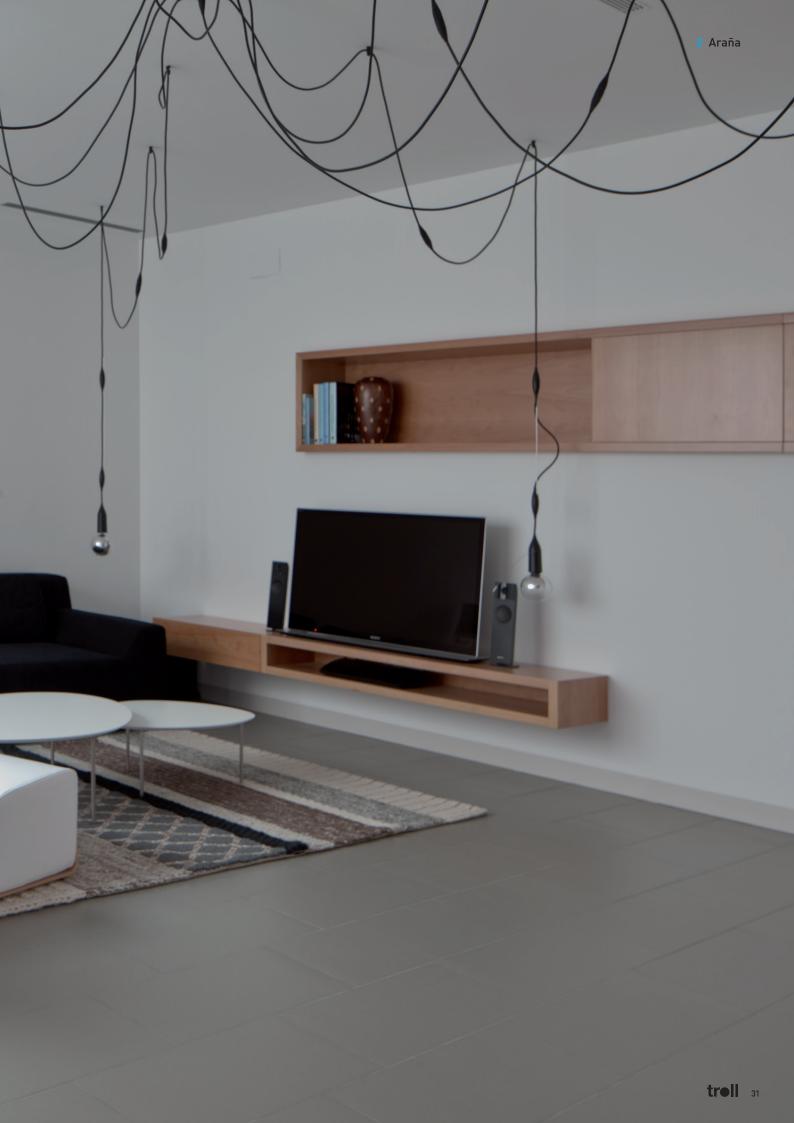

2

Araña is a project born from the collaboration between Jean Nouvel and Troll. Araña gives total freedom for each client to become the creator of his or her own style.

The idea is to be able to place the lighting system wherever desired, with the final design depending on the creativity of each person. Araña is an adventurous lighting solution, which challenges the individual's creativity and imagination to create their own style with total freedom... a style of lighting with total freedom.

## Luminaires

Suspended luminaires by cables joined to the connection box which allow the point of light to be placed at the desired position, height and intensity.

• The system has several types of luminaires: simple; with dimmer feature; with height regulator. Also available are fixing elements and expandable which make the system more flexible.

#### Accessories

Fixing points to suspend and place the luminaire where desired.

• Elements which allow for luminaire to be extended to area to be lit. Cable length 1.5 metres.

• Finish: White, Black