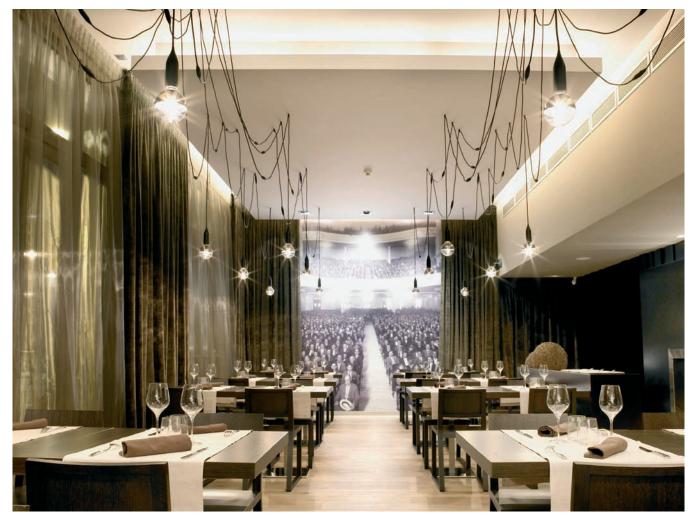

2

Araña is a project born from the collaboration between Jean Nouvel and Troll. Araña gives total freedom for each client to become the creator of his or her own style.

The idea is to be able to place the lighting system wherever desired, with the final design depending on the creativity of each person. Araña is an adventurous lighting solution, which challenges the individual's creativity and imagination to create their own style with total freedom... a style of lighting with total freedom.

## Luminaires

Suspended luminaires by cables joined to the connection box which allow the point of light to be placed at the desired position, height and intensity.

• The system has several types of luminaires: simple; with dimmer feature; with height regulator. Also available are fixing elements and expandable which make the system more flexible.