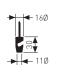

#### Box

Connection element, easily-installed on the ceiling and allowing up to 10 luminaires to be simultaneously connected depending on lighting and aesthetic requirements.

#### Elements of box connection

The necessary connection elements are not supplied with the connection box, as these will depend on the number of luminaires to be used. Therefore, the box should be prepared prior to installation with the necessary connection elements (reference 23/5200).

• Once the box is prepared, it is mounted on the ceiling by means of fixing points.