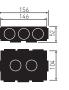

#### Box

Connection element, easily-installed on the ceiling and allowing up to 10 luminaires to be simultaneously connected depending on lighting and aesthetic requirements.

# 

2

10 covers per box are included 20/5200

Luiminaires